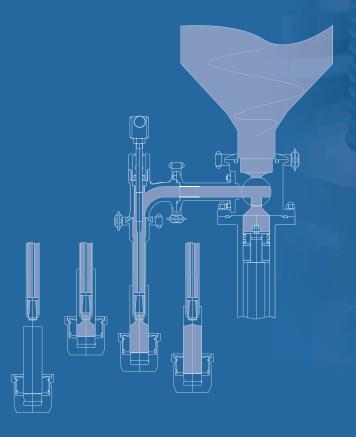

## TUBE FILLER

Application: for low viscosity, medium, and high viscosity. Covers:

- » Pharmaceutical: ointments...
- » Cosmetics: cream...
- » Chemical: silicone...
- » Food: condensed milk, chocolate...
- » Others: hair color cream, toothpaste...

## Tube holder ascending type filling

Tube holder pushed up to meet filling nozzle, makes the filling nozzle reach the bottom of tube. Filling and tube holder goes down slowly at the same time for minimizing air in.