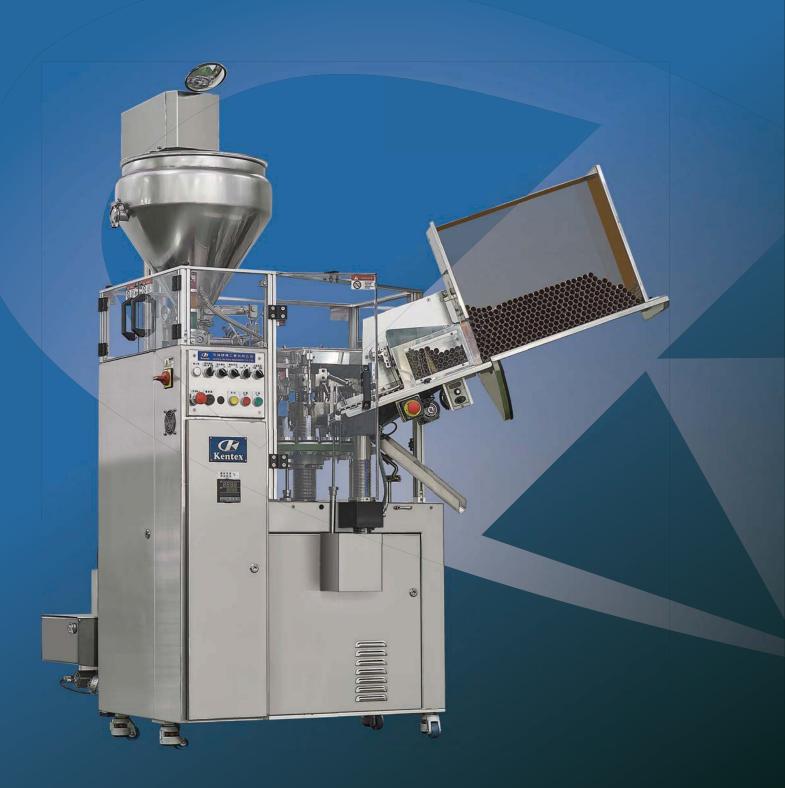

## TUBE FILLER

Application: for low viscosity, medium, and high viscosity. Covers:

- » Pharmaceutical: ointments...
- » Cosmetics: cream...
- » Chemical: silicone...
- » Food: condensed milk, chocolate...
- » Others: hair color cream, toothpaste...

## Machine specifications:

- » Mechanism transmission
- » Strengthen structure
- » Steady production
- » Accurate filling volume
- » cGMP standard
- » Easy changeover and maintenance