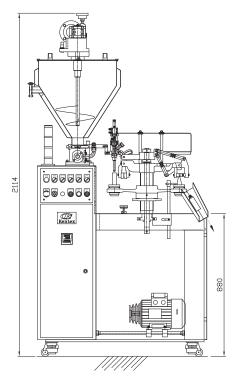

## TUBE FILLER

Application: for low viscosity, medium, and high viscosity. Covers:

- » Pharmaceutical: ointments...
- » Cosmetics: cream...
- » Chemical: silicone...
- » Food: condensed milk, chocolate...
- » Others: hair color cream, toothpaste...

## Machine specifications:

- » Mechanism transmission
- » Strengthen structure
- » Steady production
- » Accurate filling volume
- » cGMP standard
- » Easy changeover and maintenance

## Tube holder ascending type filling

Tube holder pushed up to meet filling nozzle, makes the filling nozzle reach the bottom of tube. Filling and tube holder goes down slowly at the same time for minimizing air in.