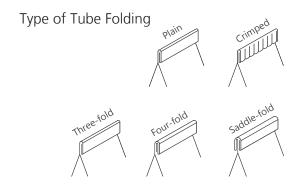

## TUBE FILLER

Application: for low viscosity, medium, and high viscosity. Covers:

- » Pharmaceutical: ointments...
- » Cosmetics: cream...
- » Chemical: silicone...
- » Food: condensed milk, chocolate...
- » Others: hair color cream, toothpaste...