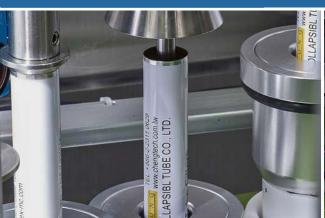

## Tube holder ascending type filling

Tube holder pushed up to meet filling nozzle, makes the filling nozzle reach the bottom of tube. Filling and tube holder goes down slowly at the same time for minimizing air in.