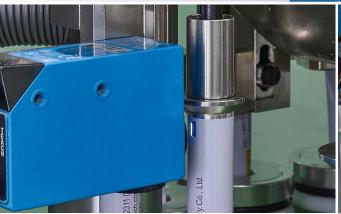

## Tube holder ascending type filling

Tube holder pushed up to meet filling nozzle, makes the filling nozzle reach the bottom of tube. Filling and tube holder goes down slowly at the same time for minimizing air in.