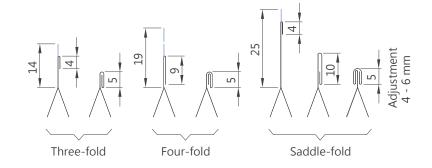

## TUBE FILLER

Application: for low viscosity, medium, and high viscosity. Covers:

- » Pharmaceutical: ointments...
- » Cosmetics: cream...
- » Chemical: silicone...
- » Food: condensed milk, chocolate...
- » Others: hair color cream, toothpaste...