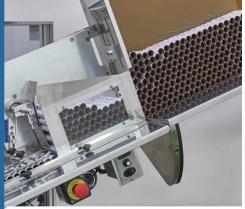

## Tube holder ascending type filling

Tube holder pushed up to meet filling nozzle, makes the filling nozzle reach the bottom of tube. Filling and tube holder goes down slowly at the same time for minimizing air in.