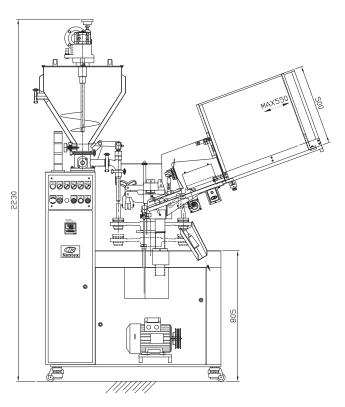

## TUBE FILLER

Application: for low viscosity, medium, and high viscosity. Covers:

- » Pharmaceutical: ointments...
- » Cosmetics: cream...
- » Chemical: silicone...
- » Food: condensed milk, chocolate...
- » Others: hair color cream, toothpaste...

## Machine specifications:

- » Mechanism transmission
- » Strengthen structure
- » Steady production
- » Accurate filling volume
- » cGMP standard
- » Easy changeover and maintenance

## Tube holder ascending type filling

Tube holder pushed up to meet filling nozzle, makes the filling nozzle reach the bottom of tube. Filling and tube holder goes down slowly at the same time for minimizing air in.