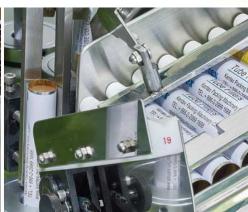

## Tube holder ascending type filling

Tube holder pushed up to meet filling nozzle, makes the filling nozzle reach the bottom of tube. Filling and tube holder goes down slowly at the same time for minimizing air in.