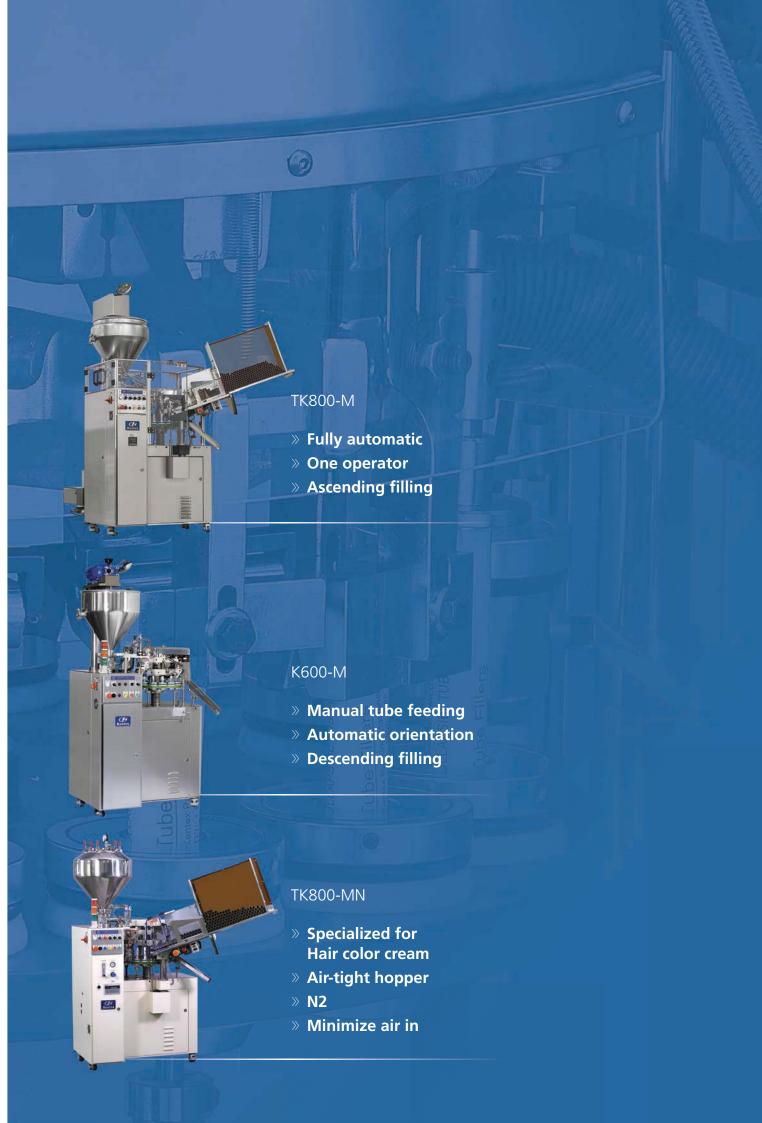

## Tube holder ascending type filling

Tube holder pushed up to meet filling nozzle, makes the filling nozzle reach the bottom of tube. Filling and tube holder goes down slowly at the same time for minimizing air in.